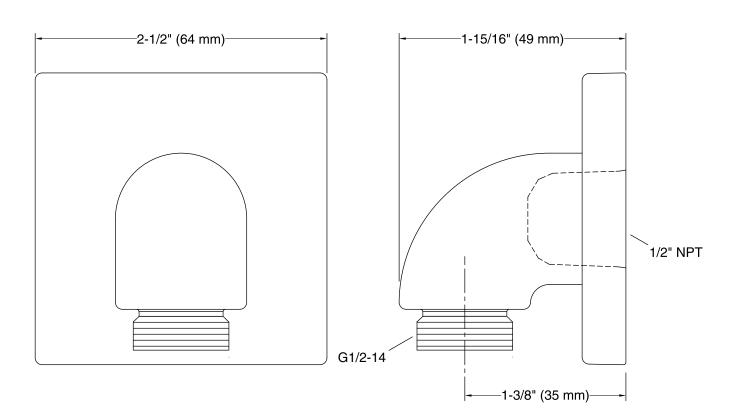

### **Technical Information**

All product dimensions are nominal.

Drain included: No