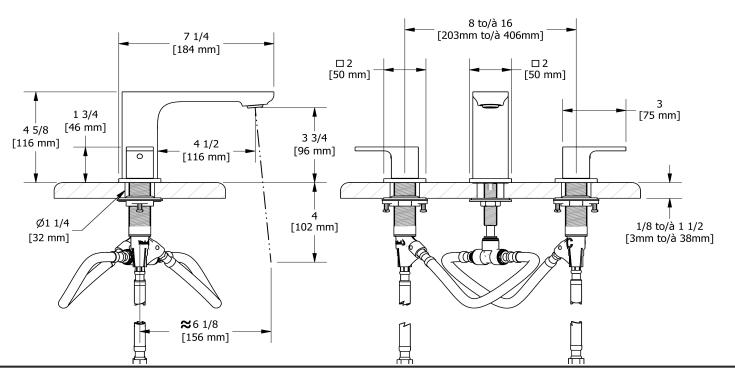

# **Specifications**

# **Descriptions**

- 3/8" speedway compression
- Ceramic cartridge
- Push drain

### **Available colors**

- C : Chrome
- BN: Brushed Nickel (PVD)
- BK : Black

#### Available flows

- 5.7 L/min, 1.5 gpm (US) 60psi \*
- 1.9 L/min, 0.5 gpm (US) 60psi ( **EQ08-05** )
- 3.7 L/min, 1 gpm (US) 60psi ( **EQ08-10** )

\*EPA certification applicable to the indicated model only\*

## Certifications

- CSA B125.1
- ASME A112.18.1
- ADA



Sizes, models and finishes may differ from thoses presented.

#### Warranty

This **Riobel Inc.** product you have purchased carries a Limited Lifetime Warranty on the chrome, PVD finish, blacks and all working parts and is guaranteed from the initial purchase date against all manufacturing defects. All other finishes, including plastic components, are guaranteed for one year. All electric and/or electronic parts are covered by a 5-year limited warranty.

#### **Customer Service**

Ontario, West Canada: 888-287-5354 Quebec, Maritimes, United States: 866-473-8442