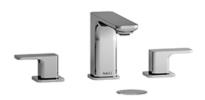

# **Descriptions**

- 3/8" speedway compression
- Ceramic cartridge
- Push drain

### **Available colors**

- C : Chrome
- BN: Brushed Nickel (PVD)
- BK : Black

#### Available flows

- 5.7 L/min, 1.5 gpm (US) 60psi \*
- 1.9 L/min, 0.5 gpm (US) 60psi ( **EQ08-05** )
- 3.7 L/min, 1 gpm (US) 60psi ( **EQ08-10** )

\*EPA certification applicable to the indicated model only\*