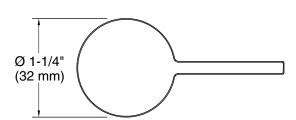

# **Technical Information**

All product dimensions are nominal. Installation Type: Surface-mount Material: Zinc