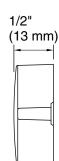

# **Technical Information**

All product dimensions are nominal. Installation Type: Surface-mount Material: Zinc