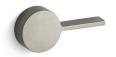

## Features

- Right-hand Polished Chrome trip lever.
- For use with the K-78080-RA Reach™ toilet.

### Material

- Premium metal construction for durability and reliability.
- KOHLER finishes resist corrosion and tarnishing.