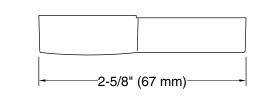

# **Technical Information**

All product dimensions are nominal. Installation Type: Surface-mount Material: Zinc