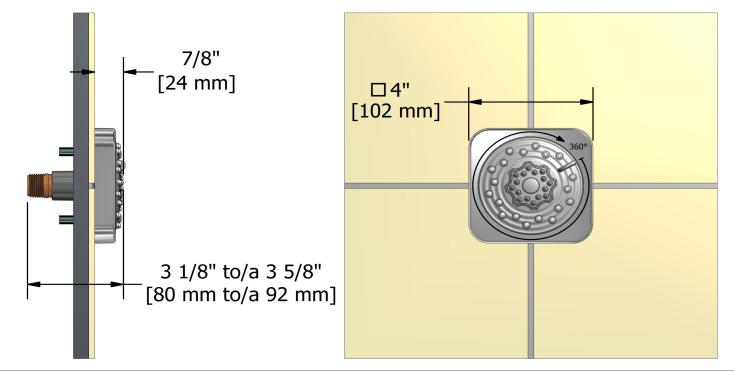

### Descriptions

- <sup>1</sup>/<sub>2</sub>" inlet male NPT
- 2-jet
  - Scale-free
  - Directional