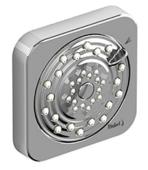

# 2-jet tile body jet **371**

### Descriptions

- <sup>1</sup>/<sub>2</sub>" inlet male NPT
- 2-jet
  - Scale-free
  - Directional