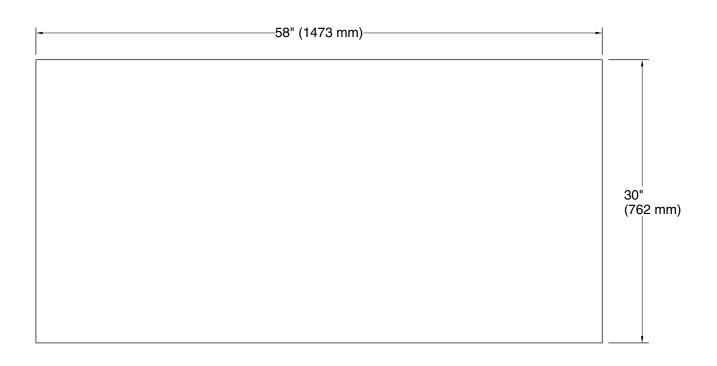

# **Turkish Bath Linens**

bath towel with Terry weave, 30" x 58" K-31507-TE

#### **Technical Information**

All product dimensions are nominal. Material: Cotton, Turkish