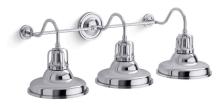

# Hauksbee® Three-light sconce K-32287-SC03

#### Features

- The double-domed metal shade features a cage detail at the connection
- A great piece for any farmhouse- or industrial-style space especially over a double-vanity sink, or in a guest bathroom, or powder room
- Medium base (E26) socket, works best with type A or G light bulbs (sold separately)
- Suitable for damp locations, per UL 1598