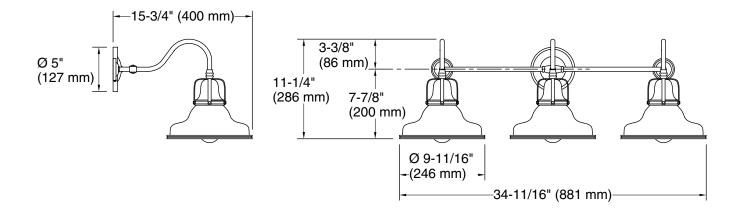

#### **Technical Information**

All product dimensions are nominal. Installation Type: Wall-mount Material: Steel, Aluminum Number of Lights: 3 Lighting Type: Socket-based E-26 Medium Socket Type: Number of Shades: 3 Shade Type: Metal Electrical component Socket Rating: 60 Hz, 100 W rating: