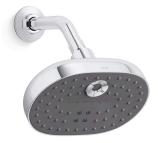

## **Statement®**

Three-function showerhead, 2.5 gpm K-26290

### Features

- Multifunction showerhead with advanced spray engine provides three spray experiences: Full Coverage with Katalyst technology, Deep Massage, and Cloud
- Full Coverage with Katalyst technology delivers a drenching spray experience, ideal for rinsing shampoo from hair; oblong shape targets shoulders
- Deep Massage streams twist and swirl, targeting sore muscles to ease away aches and pains
- Cloud spray experience restores with a thick cloud of silky, super-fine water droplets
- MasterClean<sup>™</sup> sprayface features an easy-to-clean surface that withstands mineral buildup and maximizes spray performance
- Optimized sprayface for maximum performance