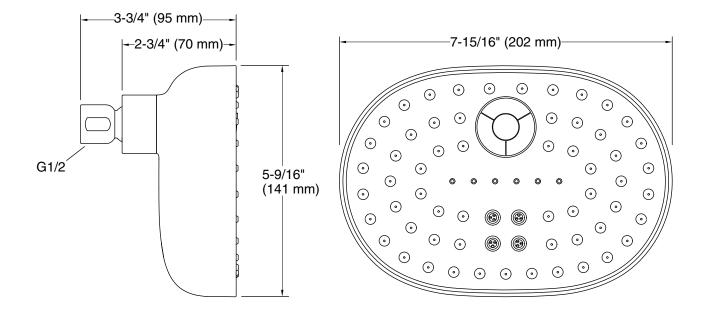

### **Technical Information**

All product dimensions are nominal.

### Showerhead/Body Spray:

Rated maximum<br/>flow:2.5 gal/min (9.5 l/min)Pressure:80 psi (5.5 bar)