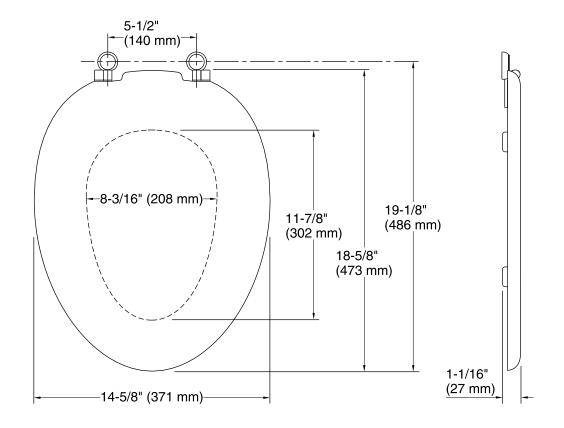

## **Technical Information**

All product dimensions are nominal.Seat shape type:ElongatedSeat front type:Closed frontSeat-mounting holes:5-1/2" (140 mm)