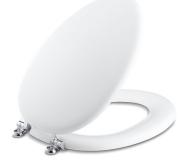

## Features

- Molded wood seat and lid.
- Metal hinges.
- Polished Chrome hinges.
- Elongated closed-front.
- Ergonomically contoured seat and lid for user comfort.
- Exclusive seat design for K-3324 and K-3484 Kathryn toilets.