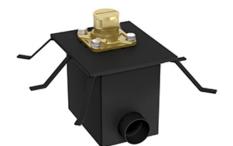

Rough and concrete floor installation box RHBX-EX

## Descriptions

- Test cap
- Rough only
  - <sup>1</sup>/<sub>2</sub>" inlet EXPANSION PEX