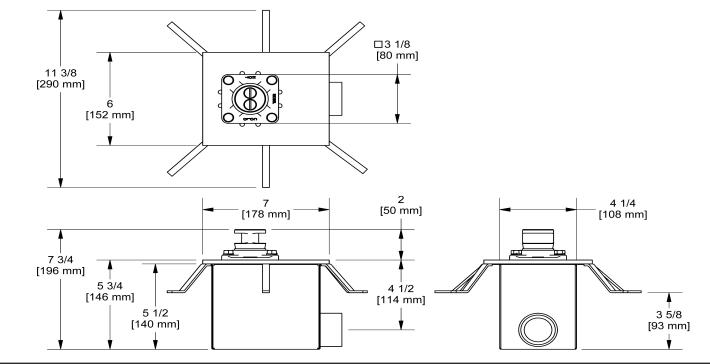

# Specifications

#### Sizes, models and finishes may differ from thoses presented.