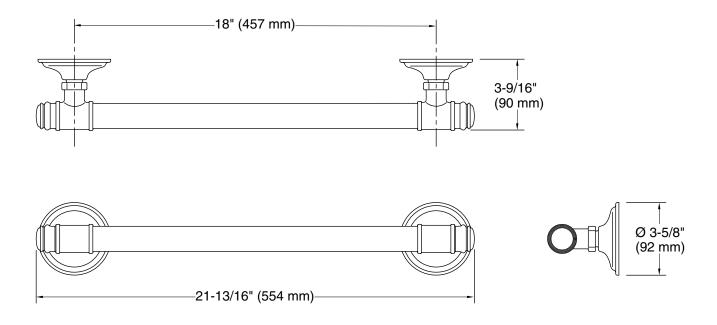

# Features

- 18" (457 mm) bar.
- Provides minimum 300 lb load capacity.
- Coordinates with transitional-style KOHLER<sup>®</sup> faucets and showering components.

### **Technical Information**

All product dimensions are nominal. Installation Type: Wall-mount Material: Zinc, Stainless Steel

#### Notes

Measure your actual product for roughing-in details.

WARNING: Risk of personal injury. The wall plates on the grab bar must be mounted to a brace between the wall studs. This will ensure that the weight of the user is adequately supported.