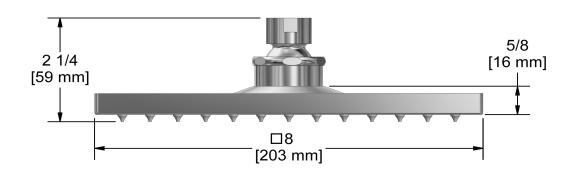

# **Descriptions**

- Scale-free
- Swivel
- G½" inlet female

## **Available flows**

- 7.6 L/min, 2.0 gpm (US) 60psi
- 5.69 L/min, 1.5 gpm (US) 60psi ( 488-15 )
- 6.6L/min, 1.75 gpm (US) 60psi ( **488-WS** ) \*

\*EPA certification applicable to the indicated model only\*