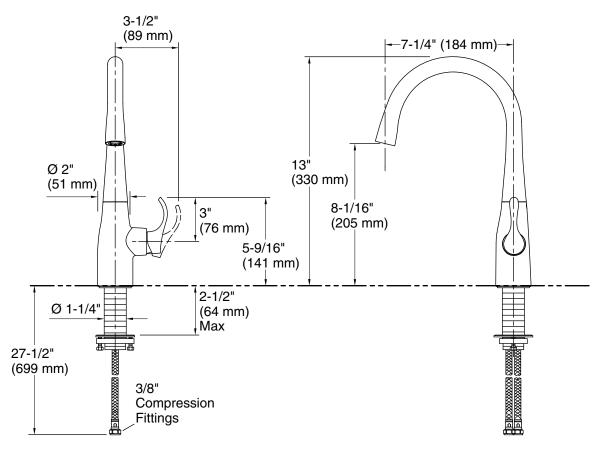

# Simplice®

Bar Sink Faucet Swing Spout K-22034

## **Technical Information**

All product dimensions are nominal.

Faucet:

Flow rate: 1.5 gal/min (5.7 l/min)

Pressure: 60 psi (4.1 bar)