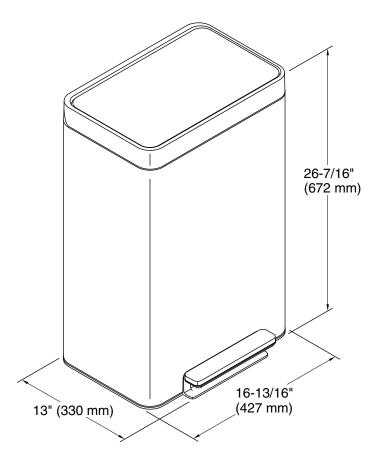

# **Technical Information**

All product dimensions are nominal.

Material: Stainless Steel