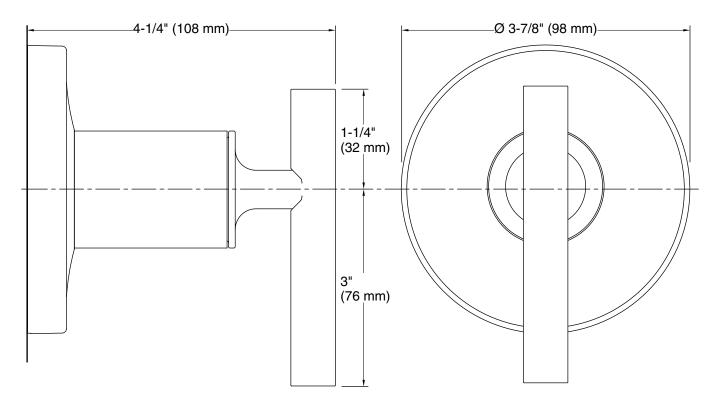

bsite for detailed warranty information.

### **Available Colors/Finishes**

Color tiles intended for reference only.

| Color | Code | Description                       |
|-------|------|-----------------------------------|
|       | CP   | Polished Chrome                   |
|       | SN   | Vibrant® Polished Nickel          |
|       | AF   | Vibrant® French Gold              |
|       | BN   | Vibrant® Brushed Nickel           |
|       | BV   | Vibrant® Brushed Bronze           |
|       | BL   | Matte Black                       |
|       | 2MB  | Vibrant® Brushed Moderne<br>Brass |
|       | RGD  | Vibrant Rose Gold                 |
|       | VHR  |                                   |



# **KOHLER**, Faucets

Purist® MasterShower® transfer valve trim with lever handle K-T14491-4



## **Technical Information**

All product dimensions are nominal.

### Notes

Install this product according to the installation instructions.

ADA, OBC, CSA B651 compliant when installed to the specific requirements of these regulations.