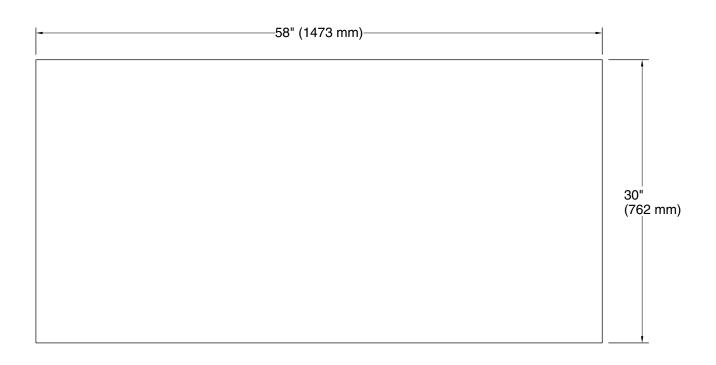

# **Turkish Bath Linens**

bath towel with Textured weave, 30" x 58" K-31507-TX

## **Turkish Bath Linens**

bath towel with Textured weave, 30" x 58" K-31507-TX

#### **Technical Information**

All product dimensions are nominal. Material: Cotton, Turkish