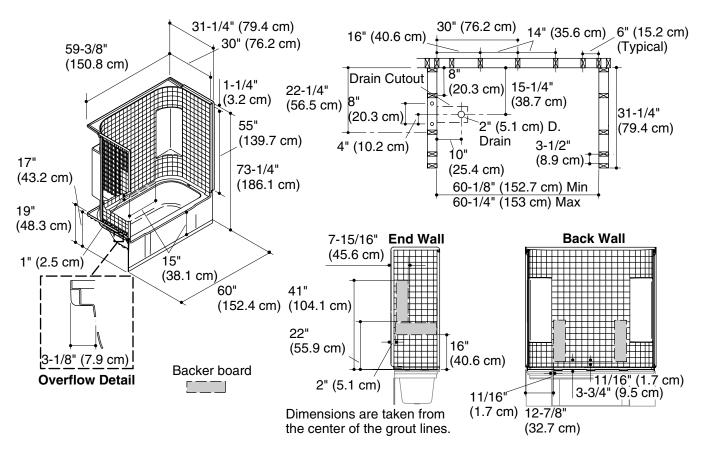

#### **Features**

- · Allows for future attachment of grab bars
- Modular 4-piece design
- Pivot "snap together" installation
- Wall surround available with smooth finish or glazed tile appearance
- 10-year consumer/3-year commercial limited warranty
- Not recommended for bath only installation
- Caulkless seam installation
- 15" (38.1 cm) bath depth (floor to top of threshold)
- 60-1/4" (153 cm) x 31-1/4" (79.4 cm) x 73-1/4" (186.1 cm) complete unit rough-in dimensions include flanges
- 60" (152.4 cm) x 30" (76.2 cm) x 72" (182.9 cm) complete unit finished dimensions

#### **Technical Information**

| Fixture*:                                       |                                        |  |  |  |
|-------------------------------------------------|----------------------------------------|--|--|--|
| Basin area:                                     |                                        |  |  |  |
| Bathing well                                    | 46-1/4" (117.5 cm) x 20-1/2" (52.1 cm) |  |  |  |
| Top area                                        | 52-1/4" (132.7 cm) x 22-1/2" (57.2 cm) |  |  |  |
| To overflow:                                    |                                        |  |  |  |
| Water depth                                     | 11" (27.9 cm)                          |  |  |  |
| Capacity                                        | 34 gal (128.7 L)                       |  |  |  |
| * Approximate measurements for comparison only. |                                        |  |  |  |

Size the drain cutout to fit the drain assembly that will be used.

Studs should be positioned roughly as shown.

Bath cannot be installed without the wall surround.

The width of the module gets 5/8" (1.6 cm) narrower at the back. Furring strips (approximately 1/4" (6 mm)) should be used at the back corner studs if the drywall will overlap the nailing flange.