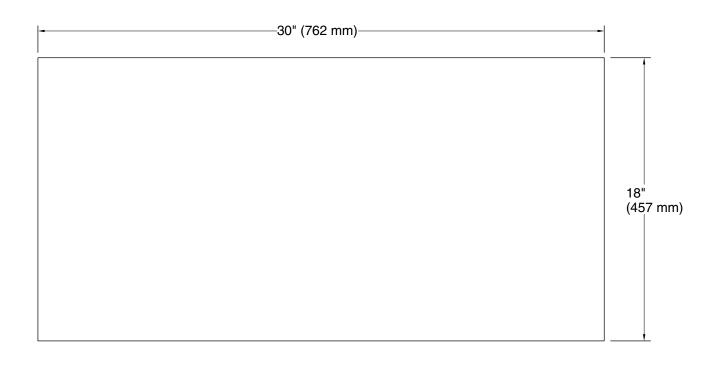

# **Turkish Bath Linens**

hand towel with Tatami weave, 18" x 30" K-31508-TA

#### **Technical Information**

All product dimensions are nominal. Material: Cotton, Turkish