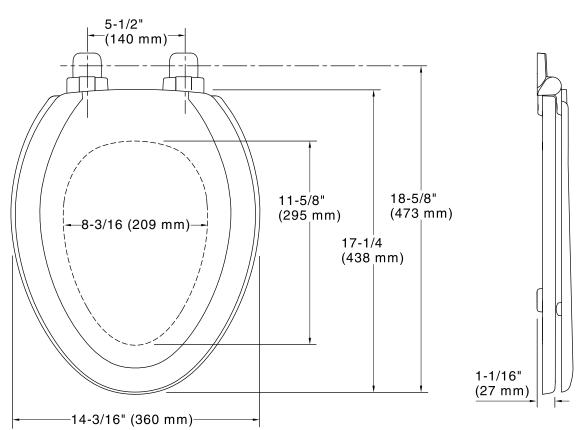

### **Technical Information**

All product dimensions are nominal.

Seat shape type: Elongated
Seat front type: Closed-front
Seat-mounting holes: 5-1/2" (140 mm)