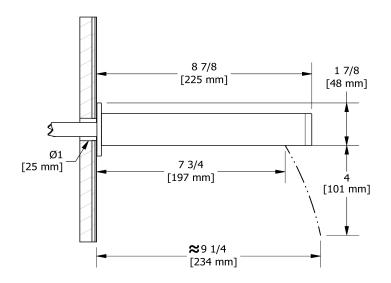

# **Specifications**

## **Descriptions**

- ½" copper slip fit inlet
- Brass

### **Available colors**

• C : Chrome

#### **Certifications**

- CSA B125.1
- ASME A112.18.1



cUPC®





Sizes, models and finishes may differ from thoses presented.

#### Warranty

This **Riobel Inc.** product you have purchased carries a Limited Lifetime Warranty on the chrome, PVD finish, blacks and all working parts and is guaranteed from the initial purchase date against all manufacturing defects. All other finishes, including plastic components, are guaranteed for one year. All electric and/or electronic parts are covered by a 5-year limited warranty.

#### **Customer Service**

Ontario, West Canada: 888-287-5354 Quebec, Maritimes, United States: 866-473-8442