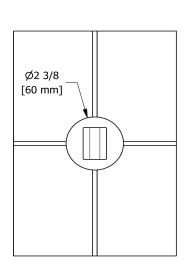

# **Specifications**

## **Descriptions**

- ½" copper slip fit inlet
- Brass

### **Available colors**

• C : Chrome

#### **Certifications**

- CSA B125.1
- ASME A112.18.1



cUPC®





Sizes, models and finishes may differ from thoses presented.

#### Warranty

This **Riobel Inc.** product you have purchased carries a Limited Lifetime Warranty on the chrome, PVD finish, blacks and all working parts and is guaranteed from the initial purchase date against all manufacturing defects. All other finishes, including plastic components, are guaranteed for one year. All electric and/or electronic parts are covered by a 5-year limited warranty.

#### **Customer Service**

Ontario, West Canada: 888-287-5354 Quebec, Maritimes, United States: 866-473-8442