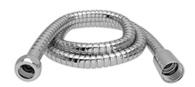

## **Descriptions**

- Conical nut 1/2" female
- 150 cm (59") flexible brass hose double interlock