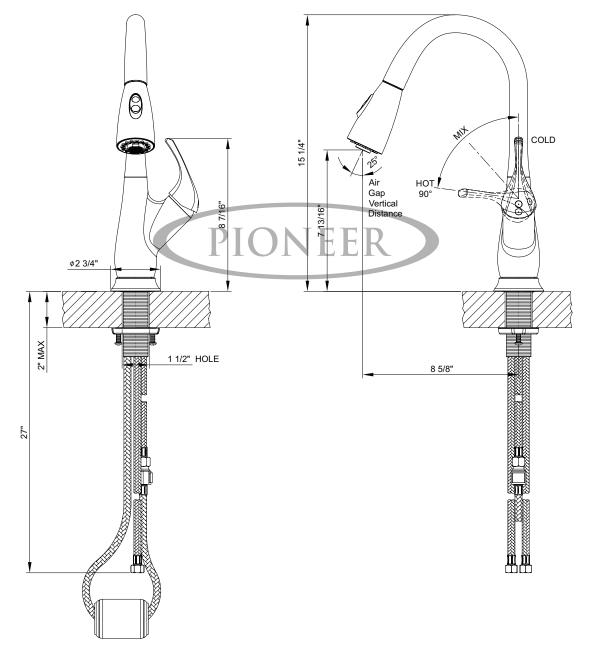

## Single Handle Pull-Down Kitchen Faucet

- · Metal Lever Handle
- Pull-Down Head with 2 Spray Patterns Swivel 360 Degree With Quick Connect Spray Head Hose
- Magnetic Docking Uses a Strong Magnet to Securely Hold the Kitchen Spray Head in Place, Preventing it From Drooping Over Time
- 8-5/8" Reach, 7-13/16" from Deck to Aerator
- Ceramic Disc Cartridge
- 1 or 3 Hole 8" Installation With Deck Cover Plate