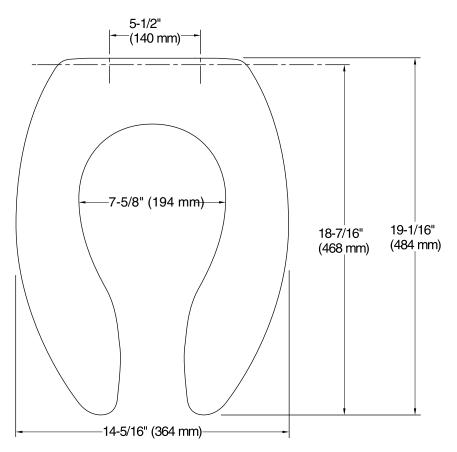

# Lustra<sup>™</sup> Commercial Elongated Toilet Seat K-4679-CA

## **Technical Information**

All product dimensions are nominal.

Seat shape type: Elongated
Seat front type: Open front
Seat hinge type: Check

Seat-mounting holes: 5-1/2" (140 mm)