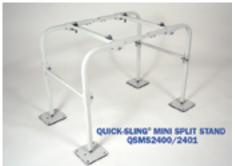

## **QUICK-SLING MINI-SPLIT STANDS**

QSMS1200 • QSMS1201 • QSMS1800 • QSMS1801 • QSMS2400 • QSMS2401 U.S. PATENT NO. 8,827,232 B2

- Our Mini Split Stands provide a safe, stable platform to mount your unit on.
- Keeps unit elevated above lawn mowers, weed whackers, pets, snow, and flooding.
  - Elevated height allows for ease of installation, maintenance, and service.

50-derometer rubber pads are included.

Our Mini Split Stand is made of 14-gauge square tubing which is powder coated for outdoor use and able to hold up to 400 lbs.

**18**" and **24**" stands are equipped with additional support arms

12", 18", & 24" stands are available in 2 depths: QSMS1200 - Thin QSMS1201 - Wide QSMS1800 - Thin QSMS1801 - Wide QSMS2400 - Thin QSMS2401 - Wide

Adjustable in length from 34" to 40" in 1" increments.

visit www.quick-sling.com for Mini Split compatibility charts.