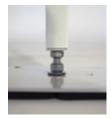

Each foot is 6"x 6" 11 gauge steel and is adjustable up to 1.25" in height.

(4) 3/8" holes allow the stand to be bolted to any surface for security and stability.

Additional carriage bolt hole allows for optional footprint reduction to 34 1/16"

50-derometer rubber pads are included.

Our Mini Split Stand is made of 14-gauge square tubing which is powder coated for outdoor use and able to hold up to 400 lbs.

**18**" and **24**" stands are equipped with additional support arms

Each stand comes with 2 arms slotted to fit all units on the market. See compatibility charts at www.quick-sling.com.
All necessary hardware is provided.

4 points of anti-vibration isolation washers are provided.