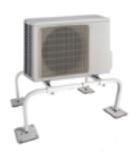

## **QUICK-SLING MINI-SPLIT STANDS**

QSMS1200 • QSMS1201 • QSMS1800 • QSMS1801 • QSMS2400 • QSMS2401 U.S. PATENT NO. 8,827,232 B2

- Our Mini Split Stands provide a safe, stable platform to mount your unit on.
- Keeps unit elevated above lawn mowers, weed whackers, pets, snow, and flooding.
  - Elevated height allows for ease of installation, maintenance, and service.

50-derometer rubber pads are included.

Our Mini Split Stand is made of 14-gauge square tubing which is powder coated for outdoor use and able to hold up to 400 lbs.

**18**" and **24**" stands are equipped with additional support arms

Each stand comes with 2 arms slotted to fit all units on the market. See compatibility charts at www.quick-sling.com.
All necessary hardware is provided.

4 points of anti-vibration isolation washers are provided.

12", 18", & 24" stands are available in 2 depths: QSMS1200 - Thin QSMS1201 - Wide QSMS1800 - Thin QSMS1801 - Wide QSMS2400 - Thin QSMS2401 - Wide

Adjustable in length from 34" to 40" in 1" increments.

visit www.quick-sling.com for Mini Split compatibility charts.