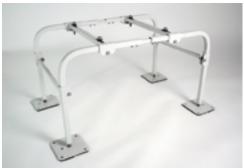

## **QUICK-SLING MINI-SPLIT STANDS**

QSMS1200 • QSMS1201 • QSMS1800 • QSMS1801 • QSMS2400 • QSMS2401 U.S. PATENT NO. 8,827,232 B2

- Our Mini Split Stands provide a safe, stable platform to mount your unit on.
- Keeps unit elevated above lawn mowers, weed whackers, pets, snow, and flooding.
  - Elevated height allows for ease of installation, maintenance, and service.

50-derometer rubber pads are included.

Our Mini Split Stand is made of 14-gauge square tubing which is powder coated for outdoor use and able to hold up to 400 lbs.

**18**" and **24**" stands are equipped with additional support arms

12", 18", & 24" stands are available in 2 depths: QSMS1200 - Thin QSMS1201 - Wide QSMS1800 - Thin QSMS1801 - Wide QSMS2400 - Thin QSMS2401 - Wide

Adjustable in length from 34" to 40" in 1" increments.

visit www.quick-sling.com for Mini Split compatibility charts.