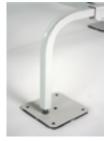

50-derometer rubber pads are included.

Our Mini Split Stand is made of 14-gauge square tubing which is powder coated for outdoor use and able to hold up to 400 lbs.

**18**" and **24**" stands are equipped with additional support arms

Each stand comes with 2 arms slotted to fit all units on the market. See compatibility charts at www.quick-sling.com.
All necessary hardware is provided.

4 points of anti-vibration isolation washers are provided.