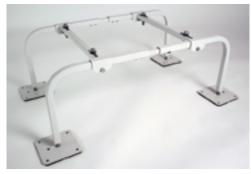

## **QUICK-SLING MINI-SPLIT STANDS**

QSMS1200 • QSMS1201 • QSMS1800 • QSMS1801 • QSMS2400 • QSMS2401 U.S. PATENT NO. 8,827,232 B2

- Our Mini Split Stands provide a safe, stable platform to mount your unit on.
- Keeps unit elevated above lawn mowers, weed whackers, pets, snow, and flooding.
  - Elevated height allows for ease of installation, maintenance, and service.

50-derometer rubber pads are included.

Our Mini Split Stand is made of 14-gauge square tubing which is powder coated for outdoor use and able to hold up to 400 lbs.

**18**" and **24**" stands are equipped with additional support arms

12", 18", & 24" stands are available in 2 depths: QSMS1200 - Thin QSMS1201 - Wide QSMS1800 - Thin QSMS1801 - Wide QSMS2400 - Thin QSMS2401 - Wide

Adjustable in length from 34" to 40" in 1" increments.

visit www.quick-sling.com for Mini Split compatibility charts.