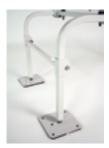

50-derometer rubber pads are included.

Our Mini Split Stand is made of 14-gauge square tubing which is powder coated for outdoor use and able to hold up to 400 lbs.

**18**" and **24**" stands are equipped with additional support arms

Each stand comes with 2 arms slotted to fit all units on the market. See compatibility charts at www.quick-sling.com.
All necessary hardware is provided.

4 points of anti-vibration isolation washers are provided.

12", 18", & 24" stands are available in 2 depths: QSMS1200 - Thin QSMS1201 - Wide QSMS1800 - Thin QSMS1801 - Wide QSMS2400 - Thin QSMS2401 - Wide

Adjustable in length from 34" to 40" in 1" increments.

visit www.quick-sling.com for Mini Split compatibility charts.