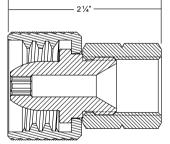

## Connector for DOT Cylinder Filling Adapter 7193T-10

## Application

The 7193T-10 Connector is designed for use on the 7193D-10 Filling Adapters. Connector allows quick connection to the Type I  $1^{5/16"}$  M. ACME threads for operators that fill both POL and Type I valves.

7193T-10

## **Ordering Information**

| Part Number | Applications                                               | Inlet Connection | Outlet Connection                  | Materials |
|-------------|------------------------------------------------------------|------------------|------------------------------------|-----------|
| 7193T-10    | Converts 7193D-10 Adapters from POL to a Type 1 Connection | F. POL CGA 510   | Type 1 Connection (15/16" F. ACME) | Brass     |