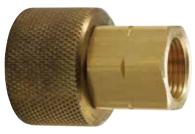

## Connector for DOT Cylinder Filling Adapter 7193T-10

## Application

The 7193T-10 Connector is designed for use on the 7193D-10 Filling Adapters. Connector allows quick connection to the Type I  $1^{5/16"}$  M. ACME threads for operators that fill both POL and Type I valves.

7193T-10

## **Ordering Information**

| Part Number | Applications                                               | Inlet Connection | Outlet Connection                  | Materials |
|-------------|------------------------------------------------------------|------------------|------------------------------------|-----------|
| 7193T-10    | Converts 7193D-10 Adapters from POL to a Type 1 Connection | F. POL CGA 510   | Type 1 Connection (15/16" F. ACME) | Brass     |