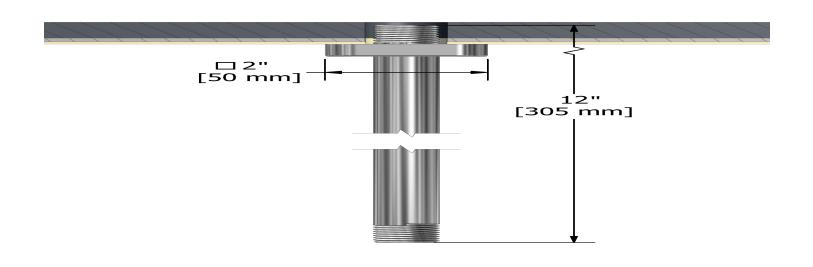

## **Descriptions**

- ½" inlet male NPT
- Shower arm with Salome flange with set screw