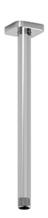

## **Descriptions**

- ½" inlet male NPT
- Shower arm with Salome flange with set screw