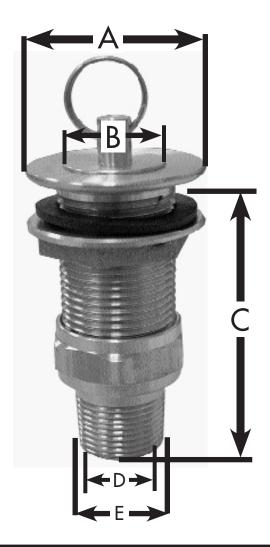

## **PART NO. B02-060**

| PART NO.  | A  | В  | C  | D      | E  |
|-----------|----|----|----|--------|----|
| □ B02-060 | 2" | 1" | 3″ | 13/16" | 1" |

jones stephens corporation

3249 moody parkway • moody, alabama 35004

toll free phone: 1-800-355-6637 • toll free fax: 1-800-462-6991