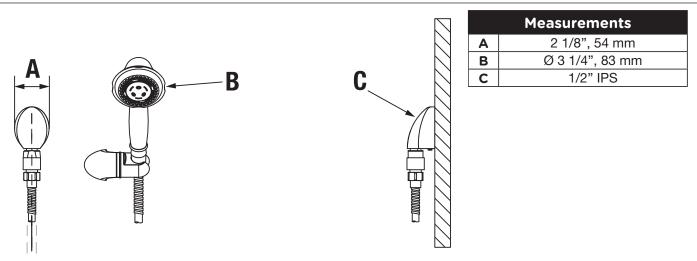

|
| - ASME A112.18.1/CSA B125.1                       | installations. Refer to                                                                                                                                                                 |

## Architectural/ Engineering Specification

Symmons Elm 3 Mode Hand Shower Assembly \_\_\_\_\_\_ Includes Double checks, Wall connection, Cradle for hand shower mounting, Flexible metal hose and Standard 2.0 gpm (7.6 L/min) flow restrictor. 10 Year Commercial Warranty. ASME A112.18.1/CSA B125.1 compliant. Available options: "1.5 - 1.5 gpm (5.7 L/min) flow restrictor", "STN - Satin Nickel finish", "SBZ - Seasoned Bronze finish".

## Dimensions



Note: Dimensions are subject to change without notice.