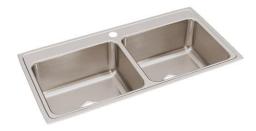

## **PRODUCT SPECIFICATIONS**

Lustertone® Classic Stainless Steel 43" x 22" x 10-1/8" Equal Double Bowl Drop-in Sink. Sink is manufactured from 18 gauge 304 Stainless Steel with a Lustrous Satin finish, Center drain placement, and Sides and Bottom pads.