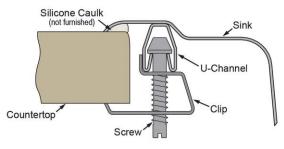

## Installation Profile:

| Optional Accessories |                                                                                                                                           |                                                                                                                                                                                                                                                                                                                                                                                                                                                                                                                                                                                                                                                                                                                                                                                                                                                                                                                                                                                                                                                                                                                                                                                                                                                                                                                                                                                                                                                                                                                                                                                                                                                                                                                                                                                                                                                                                    |
|----------------------|-------------------------------------------------------------------------------------------------------------------------------------------|------------------------------------------------------------------------------------------------------------------------------------------------------------------------------------------------------------------------------------------------------------------------------------------------------------------------------------------------------------------------------------------------------------------------------------------------------------------------------------------------------------------------------------------------------------------------------------------------------------------------------------------------------------------------------------------------------------------------------------------------------------------------------------------------------------------------------------------------------------------------------------------------------------------------------------------------------------------------------------------------------------------------------------------------------------------------------------------------------------------------------------------------------------------------------------------------------------------------------------------------------------------------------------------------------------------------------------------------------------------------------------------------------------------------------------------------------------------------------------------------------------------------------------------------------------------------------------------------------------------------------------------------------------------------------------------------------------------------------------------------------------------------------------------------------------------------------------------------------------------------------------|
| <u>CB1713</u>        | Hardwood 13-1/2" x 17" x 1" Cutting Board<br><u>Spec Sheet (PDF)</u>                                                                      |                                                                                                                                                                                                                                                                                                                                                                                                                                                                                                                                                                                                                                                                                                                                                                                                                                                                                                                                                                                                                                                                                                                                                                                                                                                                                                                                                                                                                                                                                                                                                                                                                                                                                                                                                                                                                                                                                    |
| <u>CBS1316</u>       | Hardwood 14-1/2" x 17" x 3/4" Cutting Board<br>Spec Sheet (PDF)                                                                           |                                                                                                                                                                                                                                                                                                                                                                                                                                                                                                                                                                                                                                                                                                                                                                                                                                                                                                                                                                                                                                                                                                                                                                                                                                                                                                                                                                                                                                                                                                                                                                                                                                                                                                                                                                                                                                                                                    |
| <u>LK99</u>          | Deluxe 3-1/2" Drain Type 304 Stainless Steel Body Strainer Basket Rubber Seal and Tailpiece<br>Spec Sheet (PDF)                           | and the second sec |
| <u>LKGT1041</u>      | Elkay Gourmet Single Hole Kitchen Faucet Pull-out Spray and Lever Handle with Hi and Mid-<br>rise Base Options<br><u>Spec Sheet (PDF)</u> | F                                                                                                                                                                                                                                                                                                                                                                                                                                                                                                                                                                                                                                                                                                                                                                                                                                                                                                                                                                                                                                                                                                                                                                                                                                                                                                                                                                                                                                                                                                                                                                                                                                                                                                                                                                                                                                                                                  |
| LKWRB1418SS          | Stainless Steel 13" x 17" x 7" Rinsing Basket<br>Spec Sheet (PDF)                                                                         |                                                                                                                                                                                                                                                                                                                                                                                                                                                                                                                                                                                                                                                                                                                                                                                                                                                                                                                                                                                                                                                                                                                                                                                                                                                                                                                                                                                                                                                                                                                                                                                                                                                                                                                                                                                                                                                                                    |