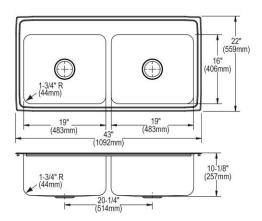

## **PRODUCT SPECIFICATIONS**

Lustertone® Classic Stainless Steel 43" x 22" x 10-1/8" Equal Double Bowl Drop-in Sink. Sink is manufactured from 18 gauge 304 Stainless Steel with a Lustrous Satin finish, Center drain placement, and Sides and Bottom pads.

| Installation Type:    | Drop-in                                  |
|-----------------------|------------------------------------------|
| Material:             | 304 Stainless Steel                      |
| Finish:               | Lustrous Satin                           |
| Gauge:                | 18                                       |
| Sound Deadening:      | Sides and Bottom pads                    |
| Number of Bowls:      | 2                                        |
| Sink Dimensions:      | 43" x 22" x 10-1/8"                      |
| Bowl 1 Dimensions:    | 19" x 16" x 10"                          |
| Bowl 2 Dimensions:    | 19" x 16" x 10"                          |
| Drain Size:           | 3-1/2" (89mm)                            |
| Drain Location:       | Center                                   |
| Minimum Cabinet Size: | 48"                                      |
| Mounting Hardware:    | Part # 64090014 included for countertops |
|                       | up to 3/4" (19mm) thick                  |
| Template Included:    | No                                       |
| Cutout Template #:    | <u>1000001286</u>                        |

## **Cutout Dimensions for Drop-in Installation:**

42-3/8" x 21-3/8" (1076mm x 543mm) with 1-1/2" (38mm) corner radius