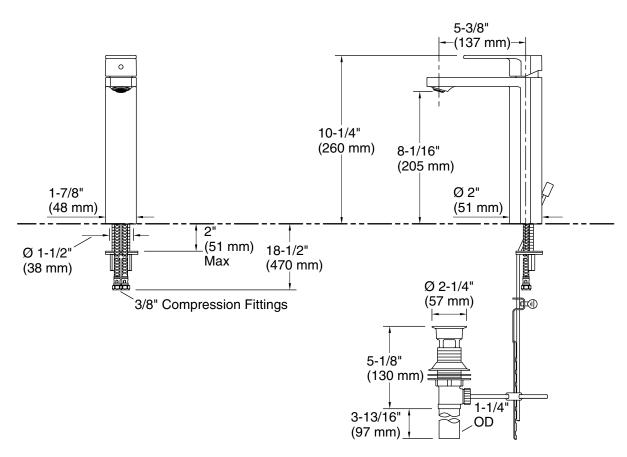

#### **Technical Information**

All product dimensions are nominal.

Faucet:

Flow rate: 1.2 gal/min (4.5 l/min)

Pressure: 60 psi (4.1 bar)

Drain included: Yes

Spout:

Spout reach: 5-5/16" (135 mm)