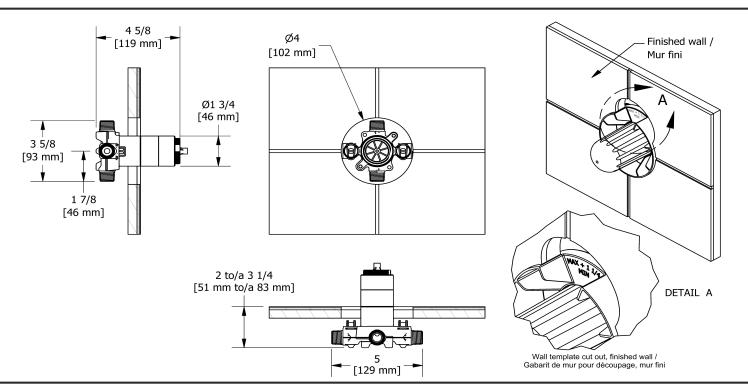

2-way Type T/P coaxial valve rough **R23** 



# **Specifications**

# **Descriptions**

- Test cap
- Service valves
- ½" inlet male NPT or sweat
- Two ½" outlets male NPT or sweat
- TXX23XX or TXX44XX trim required to complete
- Rough only

## Available colors

•

# Certifications

- CSA B125.1
- ASME A112.18.1
- ASSE 1016
- CMR248 Approval

cUPC®



Sizes, models and finishes may differ from thoses presented.

### Warranty

This **Riobel Inc.** product you have purchased carries a Limited Lifetime Warranty on the chrome, PVD finish, blacks and all working parts and is guaranteed from the initial purchase date against all manufacturing defects. All other finishes, including plastic components, are guaranteed for one year. All electric and/or electronic parts are covered by a 5-year limited warranty.

## **Customer Service**

Ontario, West Canada: 888-287-5354 Quebec, Maritimes, United States: 866-473-8442