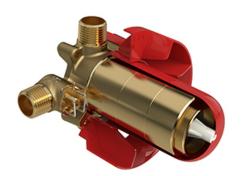

# **Descriptions**

- Test cap
- Service valves
- ½" inlet male NPT or sweat
- Two ½" outlets male NPT or sweat
- TXX23XX or TXX44XX trim required to complete
- Rough only