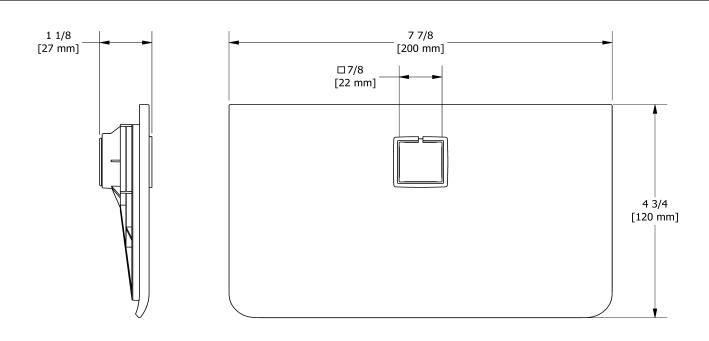

Soap dish for square sliding bar



# **Specifications**

# **Descriptions**

- For square bar
- Plastic

## **Available colors**

• C : Chrome



#### Sizes, models and finishes may differ from thoses presented.

#### Warranty

This **Riobel Inc.** product you have purchased carries a Limited Lifetime Warranty on the chrome, PVD finish, blacks and all working parts and is guaranteed from the initial purchase date against all manufacturing defects. All other finishes, including plastic components, are guaranteed for one year. All electric and/or electronic parts are covered by a 5-year limited warranty.

### **Customer Service**