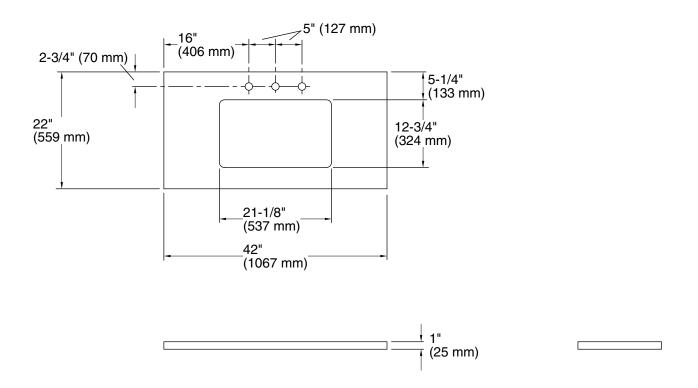

Kathryn®
Console Tabletop
K-3028

#### **Features**

- 10-inch center faucet holes.
- Precut for the K-2297-G Kathryn under-mount sink.
- Coordinates with Kathryn console legs and other products in the Kathryn collection.

## Material

Enameled lavastone.

# **Required Products/Accessories**

K-2297-G Under-Mount Bathroom Sink

#### **Recommended Products/Accessories**

K-23723 Faucet cleaner



## Codes/Standards

None Applicable

# **KOHLER® One-Year Limited Warranty**

See website for detailed warranty information.

#### **Available Colors/Finishes**

Color tiles intended for reference only.

| Color | Code | Description  |
|-------|------|--------------|
|       | K3   | Citron       |
|       | K2   | Grey Flannel |







K-3028



## **Technical Information**

All product dimensions are nominal.

## **Notes**

Install this product according to the installation