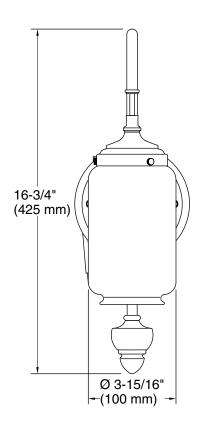

## **Technical Information**

| All product dimensions are nominal. |                    |
|-------------------------------------|--------------------|
| Material:                           | Brass, Glass, Zinc |
| Number of Lights:                   | 1                  |
| Lighting Type:                      | Socket-based       |
| Socket Type:                        | E-26 Medium        |
| Shade Type:                         | Glass - clear      |
| Hanging Type:                       | Adjustable pulley  |
|                                     |                    |