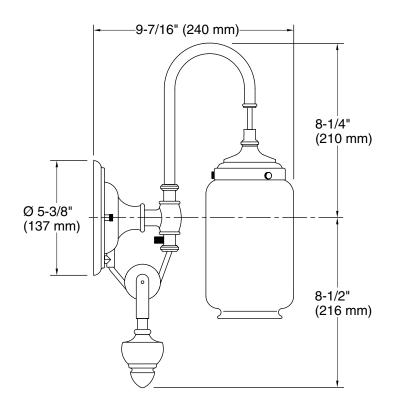

## **Technical Information**

| All product dimensions are nominal. |                    |
|-------------------------------------|--------------------|
| Material:                           | Brass, Glass, Zinc |
| Number of Lights:                   | 1                  |
| Lighting Type:                      | Socket-based       |
| Socket Type:                        | E-26 Medium        |
| Shade Type:                         | Glass - clear      |
| Hanging Type:                       | Adjustable pulley  |
|                                     |                    |