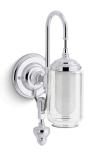

# Artifacts<sup>™</sup> One-light adjustable sconce K-72581

#### Features

- Clear glass shades with inner frosted glass diffusers for reduced glare
- Requires bulb with medium (E26) base; T10 bulb recommended (sold separately)
- Coordinates with faucets and accessories in the Artifacts collection
- Suitable for damp locations, per UL 1598