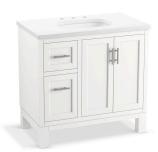

# 36" bathroom vanity cabinet with sink and quartz top K-31244-ASB

#### **Features**

- Set includes cabinet, precut quartz vanity top, sink, cabinet hardware
- Vanity top has 8" (203 mm) widespread faucet holes; requires deck-mount faucet (sold separately)
- Three-way adjustable slow-close door hinges for easy cabinet access
- Dovetail joint drawer construction
- Soft-close drawers and doors prevent slamming

#### Material

- Quartz vanity top adds beauty and long-lasting durability
- Solid and composite wood
- Vitreous china sink
- Premium metal hardware for durability and reliability