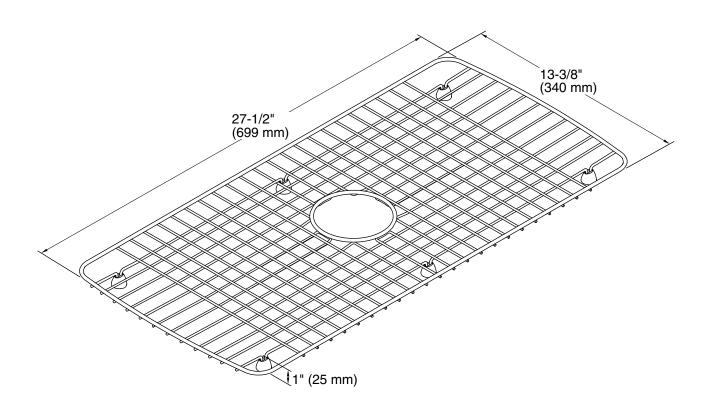

### **Technical Information**

All product dimensions are nominal.

Material: Stainless Steel