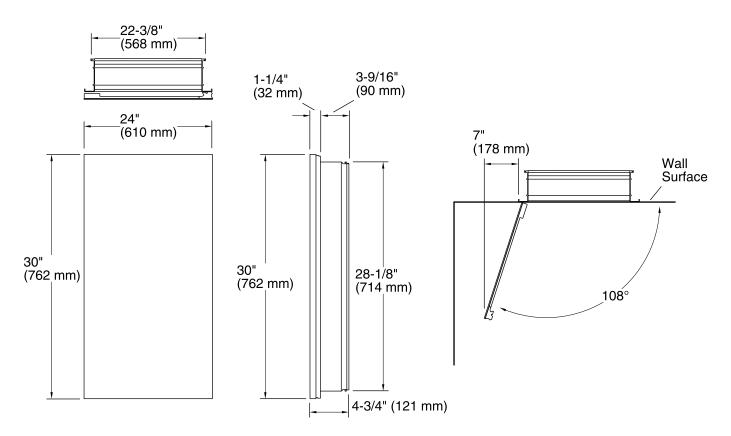

### **Features**

- Three adjustable tempered glass shelves.
- Full-overlay mirrored door.
- Mirrored interior.
- Two-way adjustable hinges with 108-degree opening capability for easy cabinet access.
- Can be installed with left- or right-hand swing.
- Includes mounting hardware for surface or recessed installation.
- Requires K-99012 side mirror kit (sold separately) for surface mount installation.

### **Technical Information**

All product dimensions are nominal.

For surface mounting, use anchors (not provided) rated for the loaded weight of this product. Refer to the anchor manufacturer's instructions.

When determining the height of the cabinet, ensure the mirrored door will clear all obstacles (such as a faucet). A minimum distance of 3" (76 mm) is required.

This cabinet is designed for either right or left door swing. Check for obstructions.

Cutout for recess-mount installations: 22-1/2" (572 mm) width x 28-1/4" (718 mm) height x 3-11/16" (94 mm) depth.