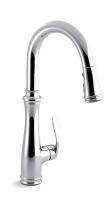

# Pull-Down Kitchen Sink Faucet K-560

#### **Features**

- Three-function pull-down sprayhead with touch control allows you to switch from stream to Sweep™ spray to pause.
- Sweep spray creates a wide, forceful blade of water for superior cleaning.
- DockNetik, a magnetic docking system located within the spout, smoothly glides and securely locks the sprayhead into place.
- Ceramic disc valves exceed industry longevity standards, ensuring durable performance for life.
- ProMotion® technology's light, quiet braided hose and swiveling ball joint make the pull-down sprayhead easier and more comfortable to use.
- MasterClean<sup>™</sup> sprayface features an easy-to-clean surface that withstands mineral buildup.
- High-arch spout offers superior clearance for filling pots and cleaning.
- Single handle is simple to use and makes adjusting water temperature easy.
- Temperature memory allows faucet to be turned on and off at the temperature set during prior usage.
- 1.8 gpm (gallons per minute) maximum flow rate at 60 psi.
- Meets CalGreen requirements for kitchen faucets.

#### Material

- Premium metal construction.
- KOHLER finishes resist corrosion and tarnishing.

#### Installation

- For single-hole or three-hole installation (escutcheon plate included)
- Flexible supply lines simplify installation.