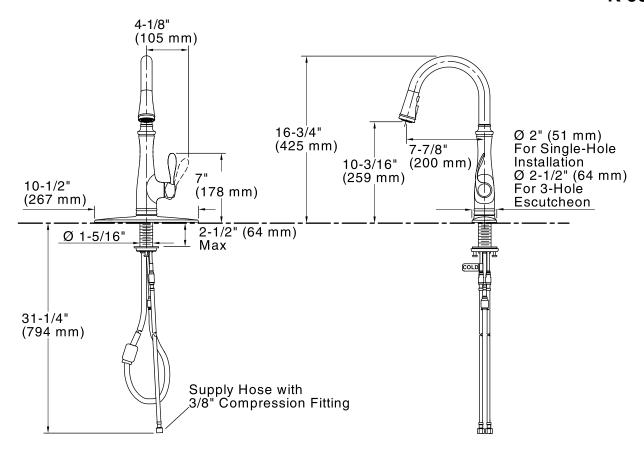

#### **Technical Information**

All product dimensions are nominal.

Faucet:

Flow rate: 1.8 gal/min (6.8 l/min)

Pressure: 60 psi (4.1 bar)

#### **Notes**

Install this product according to the installation guide.

ADA compliant when installed to the specific requirements of these regulations.