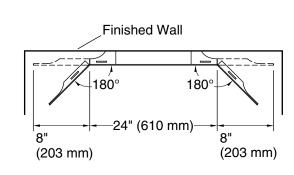

#### Notes

Install this product according to the installation instructions.

Select the type of fastener based on the wall material. A minimum 20 lb (9.07 kg) load bearing fastener is recommended.

Install the fastener to a stud to avoid possible property and product damage.