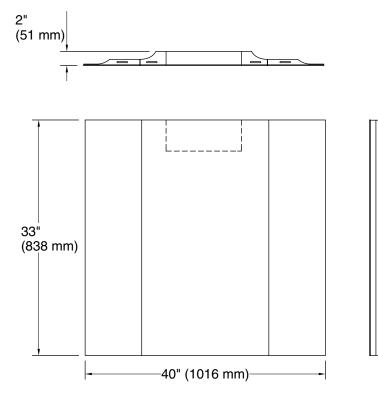

#### **Technical Information**

All product dimensions are nominal.

Mirror type: Wall-mount pivot

Electrical component Lights: 120 V, 0.8 A, 60 Hz rating: