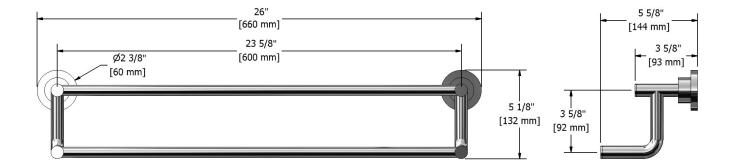

Specifications

# Description

• 4 anchor points

## Available colors

- C : Chrome
- BN : Brushed Nickel (PVD)
- PN : Polished Nickel (PVD)

60 cm (24") double towel bar

ST6