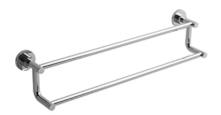

# Description

• 4 anchor points

## Available colors

- C : Chrome
- BN : Brushed Nickel (PVD)
- PN : Polished Nickel (PVD)

60 cm (24") double towel bar

ST6