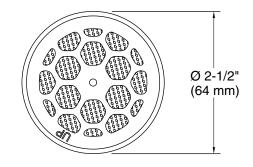

## Cinq™ Showerhead replacement filter K-33632

**Technical Information** All product dimensions are nominal. **Spout:** 