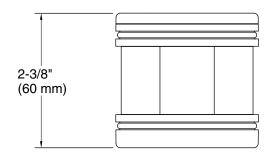

## Cinq™ Showerhead replacement filter K-33632

**Technical Information** All product dimensions are nominal. **Spout:** 