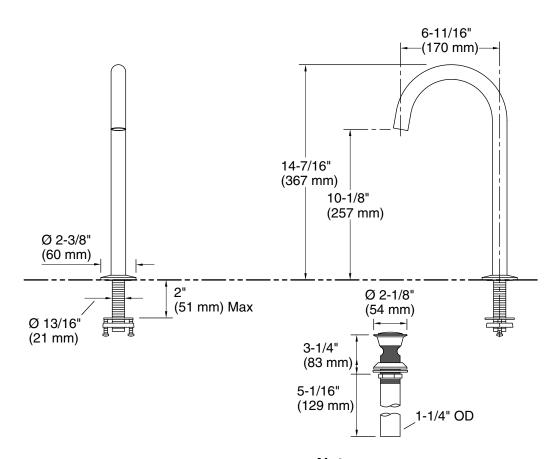

#### **Features**

- 6-11/16" (170 mm) spout reach
- Tall height is ideal for vessel-style sinks
- 1.2 gpm (4.5 lpm) maximum flow rate at 60 psi (4.14 bar)
- Laminar flow delivers a graceful stream of water
- Includes metal touch-activated drain with 1-1/4" tailpiece
- Coordinate with your choice of Components bathroom sink faucet handles for a personalized design

# **Technical Information**

All product dimensions are nominal.

Faucet:

Flow rate: 1.2 gal/min (4.5 l/min)

Pressure: 60 psi (4.1 bar)

Drain included: Yes

Spout:

Spout reach: 6-11/16" (170 mm)