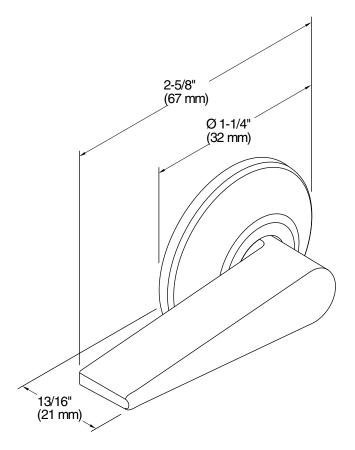

#### **Technical Information**

All product dimensions are nominal. Material: Zinc, Stainless Steel