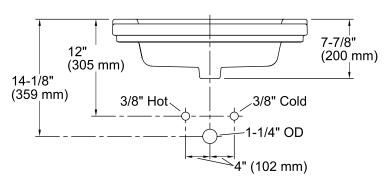

#### **Features**

- Vitreous china.
- Vanity-top.
- Rectangular basin.
- With overflow.
- 8-inch centers.
- Coordinates with other products in the Tresham collection.
- Also installs to 24" (610 mm) x 18" (457 mm) vanities.
- 25-7/16" (646 mm) x 19-1/16" (484 mm) x 7-7/8" (200 mm)

#### **Technical Information**

All product dimensions are nominal.

Bowl configuration: Single Installation: **ITB** 

Bowl area (Only) Length: 19-1/16" (484 mm)

Width: 10-1/2" (267 mm)

Water depth: 5-1/4" (133 mm)

Number of deck holes: 3

Faucet hole(s): 1-3/8" (35 mm) Drain hole: 1-3/4" (44 mm)

1162722-7, required, included Template: