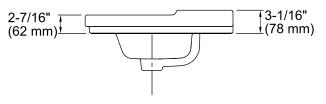

#### **Features**

- Vitreous china.
- Vanity-top.
- Rectangular basin.
- With overflow.
- 8-inch centers.
- Coordinates with other products in the Tresham collection.
- Also installs to 24" (610 mm) x 18" (457 mm) vanities.
- 25-7/16" (646 mm) x 19-1/16" (484 mm) x 7-7/8" (200 mm)

#### **Technical Information**

All product dimensions are nominal.

Bowl configuration: Single Installation: **ITB** 

Bowl area (Only) Length: 19-1/16" (484 mm)

Width: 10-1/2" (267 mm)

Water depth: 5-1/4" (133 mm)