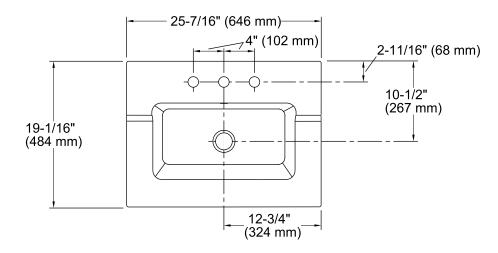

#### **Features**

- Vitreous china.
- Vanity-top.
- Rectangular basin.
- With overflow.
- 8-inch centers.
- Coordinates with other products in the Tresham collection.
- Also installs to 24" (610 mm) x 18" (457 mm) vanities.
- 25-7/16" (646 mm) x 19-1/16" (484 mm) x 7-7/8" (200 mm)

#### **Technical Information**

All product dimensions are nominal.

Bowl configuration: Single Installation: **ITB** 

Bowl area (Only) Length: 19-1/16" (484 mm)

Width: 10-1/2" (267 mm)

Water depth: 5-1/4" (133 mm)

Number of deck holes: 3

Faucet hole(s): 1-3/8" (35 mm) Drain hole: 1-3/4" (44 mm)

1162722-7, required, included Template: