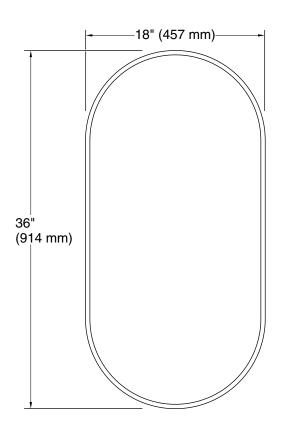

### **Essential**

18" x 36" capsule mirror **K-31371** 

## **Essential**

18" x 36" capsule mirror **K-31371** 

### **Technical Information**

All product dimensions are nominal.