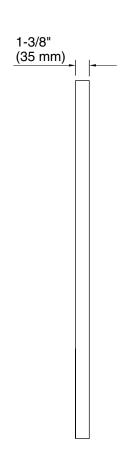

tically or horizontally depending on the look you want to create
- Frame maintains a durable, long-lasting finish
- Finishes coordinate with KOHLER® faucet and lighting products

### Material

- Premium metal and mirrored glass construction
- KOHLER® finishes resist corrosion and tarnishing

#### Installation

Mounting kit ensures quick and easy installation



### Codes/Standards

None Applicable

# **KOHLER® One-Year Limited Warranty**

See website for detailed warranty information.

### Available Colors/Finishes

Color tiles intended for reference only.

| Color |  | Code | Description          |
|-------|--|------|----------------------|
|       |  | BGL  | Moderne Brushed Gold |
|       |  | BNL  | Brushed Nickel       |





## **Essential**

18" x 36" capsule mirror **K-31371** 





### **Technical Information**

All product dimensions are nominal.

### **Notes**

Install this product according to the installation instructions.

Install the fastener to a stud to avoid possible property and product damage.