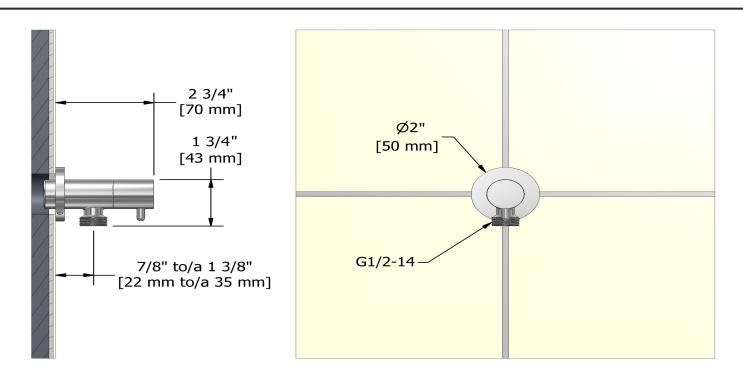

# **Specifications**

# **Descriptions**

- Ceramic cartridge
- · Adjustable depth
- ½" outlet male
- ½" inlet female NPT

## Available colors

- C: Chrome
- BN : Brushed Nickel (PVD)

# **Certifications**

- CSA B125.1
- ASME A112.18.1
- CMR248 Approval

cUPC®



Sizes, models and finishes may differ from thoses presented.

#### Warranty

This **Riobel Inc.** product you have purchased carries a Limited Lifetime Warranty on the chrome, PVD finish, blacks and all working parts and is guaranteed from the initial purchase date against all manufacturing defects. All other finishes, including plastic components, are guaranteed for one year. All electric and/or electronic parts are covered by a 5-year limited warranty.

## **Customer Service**

Ontario, West Canada: 888-287-5354 Quebec, Maritimes, United States: 866-473-8442