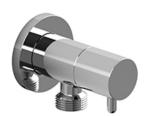

# **Descriptions**

- Ceramic cartridge
- · Adjustable depth
- ½" outlet male
- ½" inlet female NPT