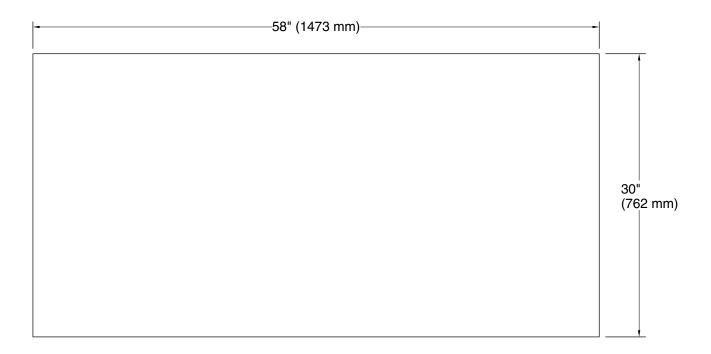

# **Turkish Bath Linens**

bath towel with Tatami weave, 30" x 58" **K-31507-TA** 

### **Technical Information**

All product dimensions are nominal.

Material: Cotton, Turkish