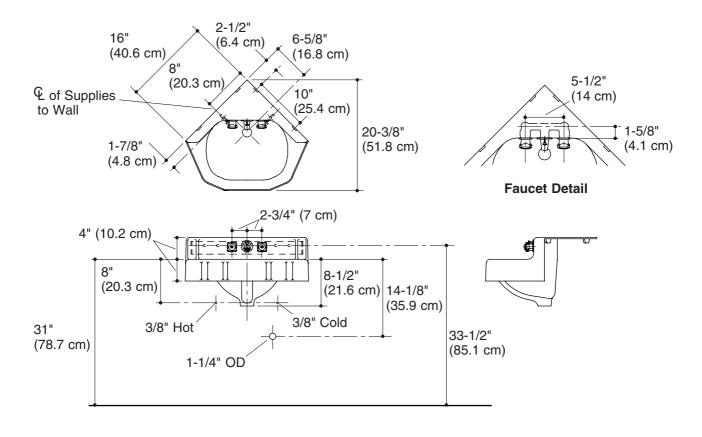

#### **Features**

- KOHLER cast iron
- Wall-mount
- With overflow
- Shelf-back
- Corner lavatory
- Factory-installed K-8040-2A Triton<sub>®</sub> faucet with pop-up drain and stopper drain, aerator
- Less K-8040-2A Triton faucet (-EH)
- 16" (40.6 cm) x 16" (40.6 cm)

### **Technical Information**

| Fixture*:                                       |                             |  |
|-------------------------------------------------|-----------------------------|--|
| Basin area                                      | 15" (38.1 cm) x 11" (28 cm) |  |
| Water depth                                     | 5" (12.7 cm)                |  |
| Drain hole                                      | 1-11/16" (4.3 cm) D.        |  |
| * Approximate measurements for comparison only. |                             |  |

| Hole   |                    |  |  |  |
|--------|--------------------|--|--|--|
| Spout  | 1-1/2" (3.8 cm) D. |  |  |  |
| Faucet | 1-3/16" (3 cm) D.  |  |  |  |

| Included components:       |           |
|----------------------------|-----------|
| Triton <sub>®</sub> faucet | K-8040-2A |
| Hanger                     | 64503     |
| Overflow ferrule (1)       | 84896     |