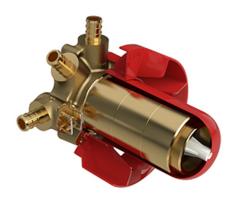

3-way Type T/P coaxial valve rough without cartridge PEX

# **Descriptions**

- Rough only
- Service valves
- TXX45XX or TXX47XX trim required to complete
- Test cap
- Three ½" outlets PEX
- ½" inlet PEX