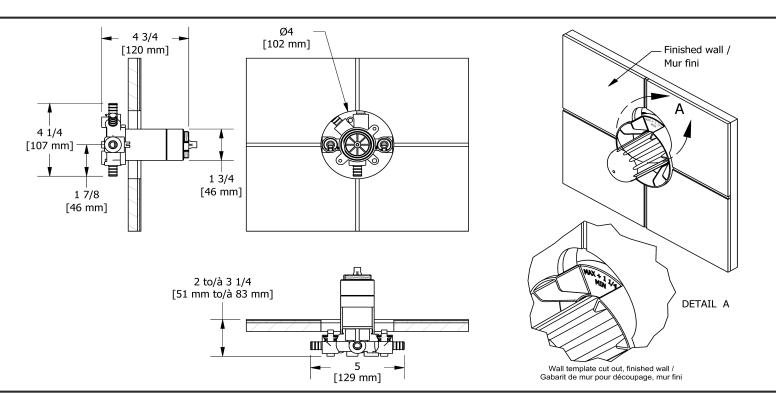

3-way Type T/P coaxial valve rough without cartridge PEX

# **Descriptions**

- Rough only
- Service valves
- TXX45XX or TXX47XX trim required to complete
- Test cap
- Three ½" outlets PEX
- ½" inlet PEX