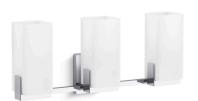

### **Features**

- Frosted glass shades perfectly diffuse the light, reducing glare in the bathroom
- Requires bulbs with medium (E26) base; type T10, T14, B10, or B11 bulbs recommended (sold separately)
- Suitable for damp locations, per UL 1598
- Coordinates with other products in the Honesty collection

### Material

- Manufactured with quality materials and complemented with a meticulous finishing process
- KOHLER® finishes resist corrosion and tarnishing