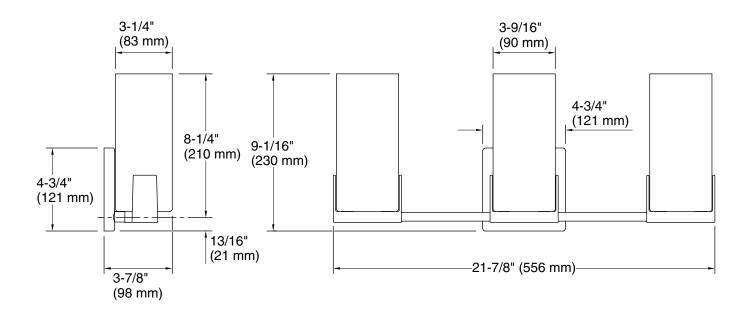

### **Technical Information**

All product dimensions are nominal. Installation Type: Wall-mount

Material: Glass, Steel, Aluminum, Zinc

Number of Lights:

Lighting Type: Socket-based Socket Type: E-26 Medium

Number of Shades:

Shade Type: Frosted Glass