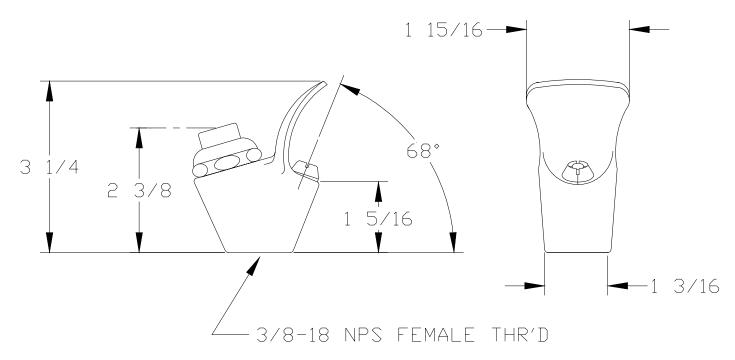

## **Installation Drawing**

The Easy Choice

2950 East 55<sup>th</sup> St. Cleveland, Ohio 44127 Phone: (216) 883-0220 Fax: (216) 883-0875 www.CentralBrass.com MODEL NO. <u>0362</u> BUBBLER HEAD

The bubbler head is made from a brass forging. It is polished and copper, nickel and chrome plated. The push button control is provided with a replaceable cartridge. The flow rate through the bubbler is internally adjustable. The bubbler head is mounted with 3/8-18 NPS female pipe thread.