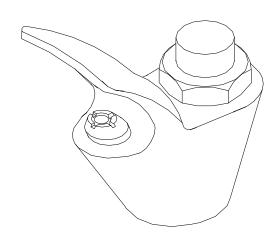

The Easy Choice

2950 East 55<sup>th</sup> St. Cleveland, Ohio 44127 Phone: (216) 883-0220 Fax: (216) 883-0875 www.CentralBrass.com MODEL NO. <u>0362</u> BUBBLER HEAD

The bubbler head is made from a brass forging. It is polished and copper, nickel and chrome plated. The push button control is provided with a replaceable cartridge. The flow rate through the bubbler is internally adjustable. The bubbler head is mounted with 3/8-18 NPS female pipe thread.

## **Installation Drawing**